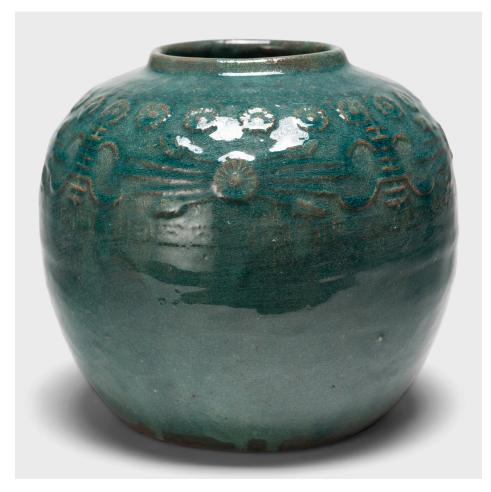

### **JADE SALT JAR**

#### \$138

c. 1900 • China • Ceramic, Glaze • Collection #TLC002A H: 7.0" Dia: 8.5"

A glassy, blue-green glaze sheets, pools, and drips across the rounded body of this provincial kitchen pot, lingering beautifully on the low relief decoration to the jar's shoulders. Among the raised patterns are round chrysanthemum blossoms and stylized Shou characters (壽), both symbols of a long and fulfilling life. With its gorgeous crackled finish and luminous jade color, this green glazed jar is an ideal way to enliven a bookcase or countertop.