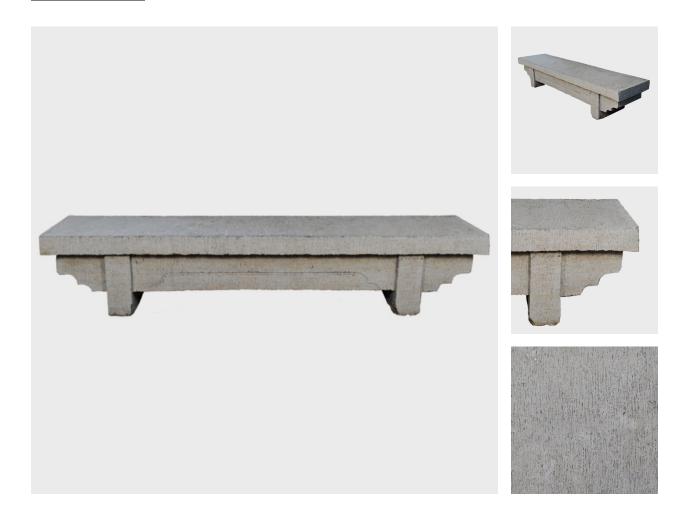

#### \$9,580

Made to Order • Shanxi, China • Limestone • Collection #SOPR0007 W: 77.5" D: 18.0" H: 15.5"

This simply designed doon bench from China's Shanxi province is carved by hand from a single block of limestone. With a strong, low profile and subtle stepped spandrels, the bench honors the balanced proportions and minimal forms characteristic of Ming-dynasty design.

As much an architectural element as it is a piece of furniture, the bench continues a long Chinese tradition of stone furniture, valued for its rich texture and inherent permanence. The timeless form sits just as beautifully outdoors as a sculptural bench as it does in modern interiors as a striking coffee table. Continued...