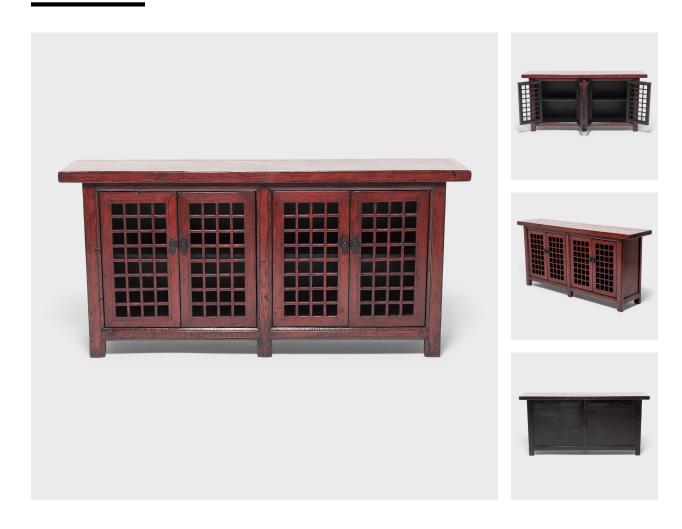

## **COURTYARD LATTICE COFFER**

#### \$3,580

Hebei, China • Northern Elmwood, Lacquer • Collection #BJFF145 W: 71.0" D: 16.75" H: 34.0"

Inspired by the facades of traditional courtyard homes in Shanxi province, our talented carpenters modified this 19thcentury coffer with door fronts repurposed from Qing-dynasty lattice windows. The lattice opens up the design with its airy, geometric grid and a fresh, hand-applied red lacquer finish brings out its clean lines with warm color. Wonderful for serving as a sideboard or, alternatively, as a media console.

## COURTYARD LATTICE COFFER

Additional Dimensions: Top shelf: 30.5"W x 10.5"D x 15.25"H Bottom Shelf: 29.25"W x 11.75"D x 12.5"H