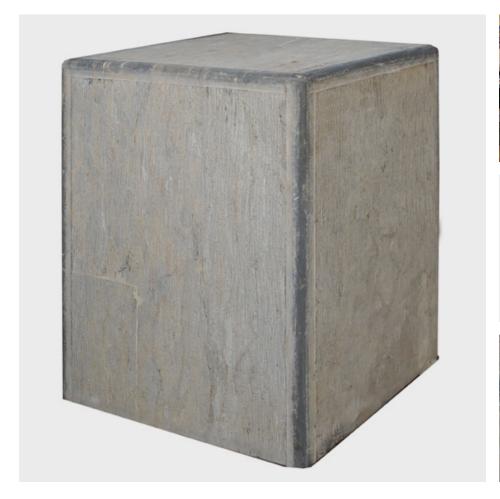

#### \$2,980

Made to Order • Shanxi, China • Limestone • Collection #SOPR0005 W: 12.0" D: 12.0" H: 16.5"

This minimalist block-form doon table is hand-carved of limestone with rounded edges and a rhythmically etched surface. The table's simple linear form honors the balance and restraint characteristic of Ming-dynasty design.

As much an architectural element as it is a piece of furniture, the table continues a long Chinese tradition of stone furniture, valued for its rich texture and inherent permanence. The effortless form sits just as beautifully in the garden as a sculptural table as it does in modern interiors as a side table, stool, or pedestal.