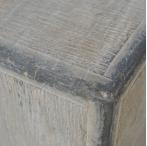

#### \$2,980

Made to Order • Shanxi, China • Limestone • Collection #SOPR0005 W: 12.0" D: 12.0" H: 16.5"

This minimalist block-form doon table is hand-carved of limestone with rounded edges and a rhythmically etched surface. The table's simple linear form honors the balance and restraint characteristic of Ming-dynasty design.