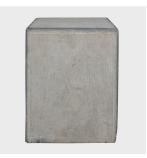

#### \$2,980

Made to Order • Shanxi, China • Limestone • Collection #SOPR0005 W: 12.0" D: 12.0" H: 16.5"

This minimalist block-form doon table is hand-carved of limestone with rounded edges and a rhythmically etched surface. The table's simple linear form honors the balance and restraint characteristic of Ming-dynasty design.

As much an architectural element as it is a piece of furniture, the table continues a long Chinese tradition of stone furniture, valued for its rich texture and inherent permanence. The effortless form sits just as beautifully in the garden as a sculptural table as it does in modern interiors as a side table, stool, or pedestal.