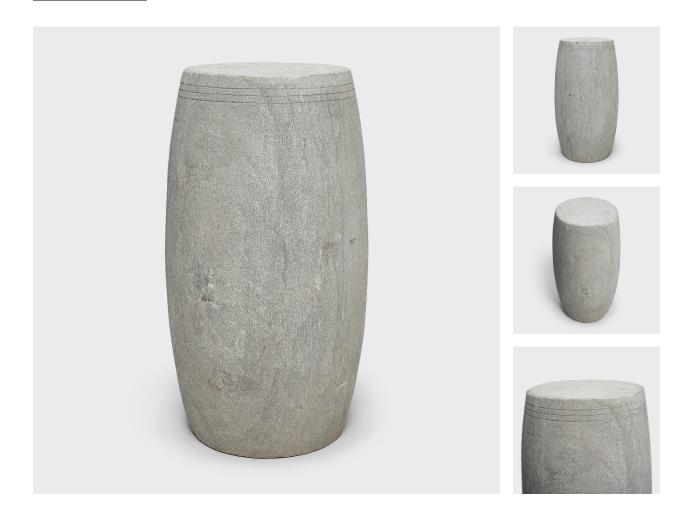

### LIMESTONE DRUM

#### \$2,680

China • Limestone • Collection #TLB121B H: 18.0" Dia: 9.0"

This narrow drum stool was carved from a solid block of limestone with a minimalist tapered design. The stool is subtly etched with thin grooves around the top, suggestive of the lines drawn by stretched hide on an actual drum. Traditionally used as a place to sit and rest one's feet, stone drums are ideal as side tables, pedestals or garden seating.

### LIMESTONE DRUM

Additional Dimensions: Diameter of Top: 8"

1740 W. Webster Ave., Chicago, IL 60614 • 773-235-1188 • info@pagodared.com
PAGODARED.COM