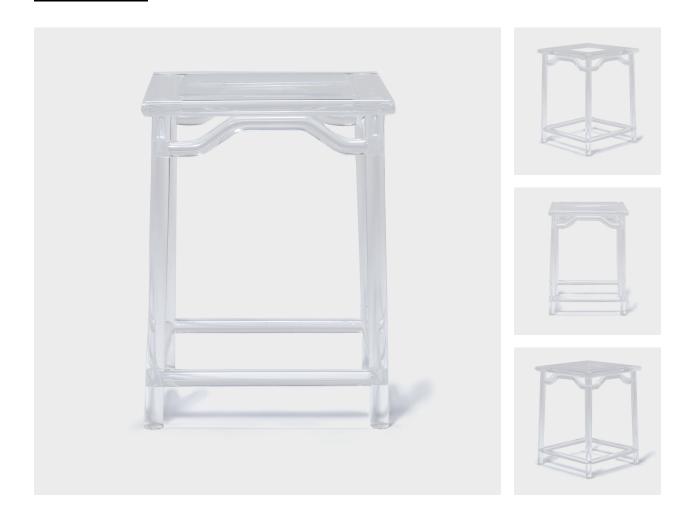

## LIMITED EDITION INVISIBLE SIDE TABLE BY JULY ZHOU

## \$4,280

Beijing, China • Lucite • Collection #JZA003A W: 17.75" D: 17.75" H: 24.0"

Each limited-edition Invisible Side Table by artist July Zhou is fashioned after a traditional Ming dynasty example. Unlike similar lucite furniture that is injection molded, July's work is created by skilled artisans who heat, join, bend, carve, and polish each table precisely and seamlessly by hand.

Masterfully crafted, each work appears as though it's been carved from a single block of lucite. July has worked for years to create examples of Ming furniture that communicate the beauty of classic Chinese forms, free and clear of common wood material. Continued...