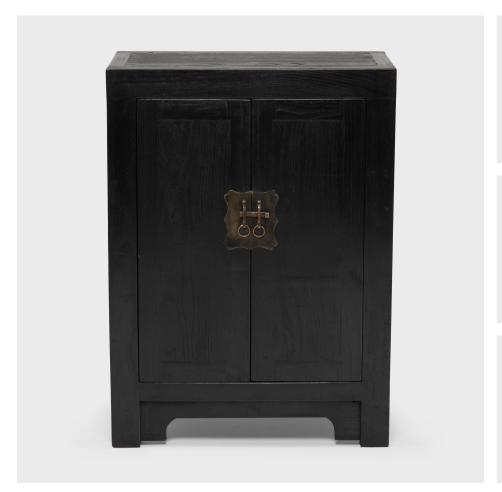

## **SQUARE CORNER LOCKING CABINET**

## \$1,880

Shandong, China • Northern Elmwood • Collection #TLB068 W: 22.75" D: 13.0" H: 31.0"

Perfecting line and proportion, the simple design of this low locking chest celebrates the restraint of classic Chinese furniture forms. Crafted from reclaimed elmwood, the cabinet is modeled after those used for general storage in a Qingdynasty home. The cabinet is minimally decorated save for its rich, black finish and the soft glimmer of its brass daggerpost lock. We love this chest placed bedside or next to a sofa, filled with a collection of contemporary art books or antique tomes.