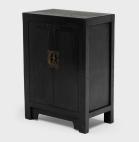

## **SQUARE CORNER LOCKING CABINET**

## \$1,880

Shandong, China • Northern Elmwood • Collection #TLB068 W: 22.75" D: 13.0" H: 31.0"

Perfecting line and proportion, the simple design of this low locking chest celebrates the restraint of classic Chinese furniture forms. Crafted from reclaimed elmwood, the cabinet is modeled after those used for general storage in a Qingdynasty home. The cabinet is minimally decorated save for its rich, black finish and the soft glimmer of its brass daggerpost lock. We love this chest placed bedside or next to a sofa, filled with a collection of contemporary art books or antique tomes.