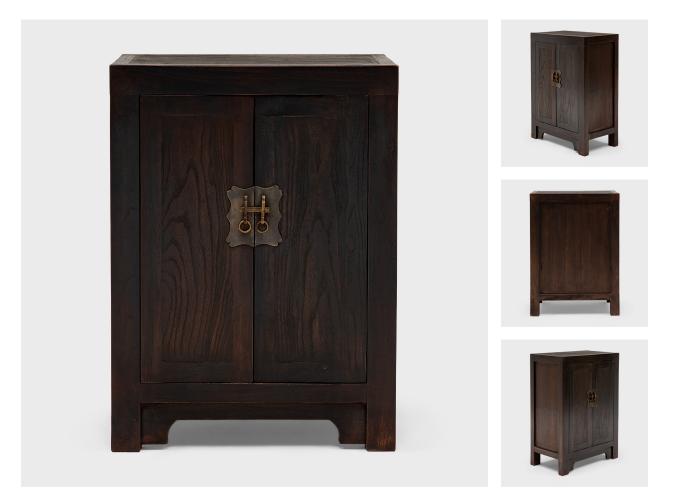

PAGODA RED

## SQUARE CORNER LOCKING CABINET

## \$1,880

Shandong, China • Northern Elmwood • Collection #TLB070 W: 22.75" D: 13.0" H: 31.0"

Perfecting line and proportion, the simple design of this locking chest celebrates the restraint of classic Chinese furniture forms. Crafted from reclaimed elmwood, the cabinet is modeled after those used for general storage in a Qing-dynasty home. The cabinet is minimally decorated save for its rich, dark brown finish and the soft glimmer of its brass dagger-post lock. We love this cabinet placed bedside or next to a sofa, filled with a collection of contemporary art books or antique tomes.