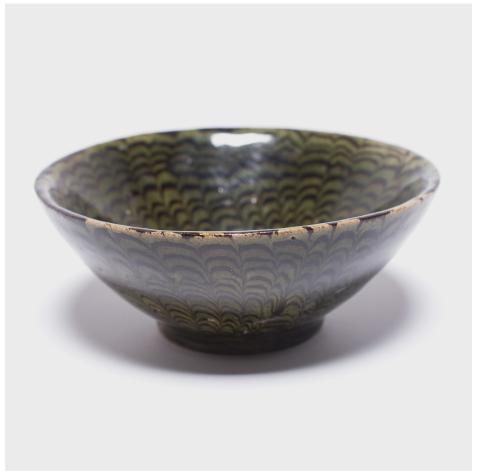

### **GREEN MARBLEWARE BOWL**

#### \$248

c. 1950 • China • Ceramic • Collection #CMT115 H: 2.0" Dia: 4.5"

Reminiscent of combed slip ware, this marbleized bowl draws inspiration from the workmanship of Tang dynasty ceramic artists. The marbled glaze and paint patterns create hypnotic waves that play wonderfully under natural light. This bowl is one piece from a collection of trade objects we recently acquired from one of our favorite artists. During his travels around the world, he purchased items whose stories, forms, finishes and culture would go on to inspire his later work. Continued...