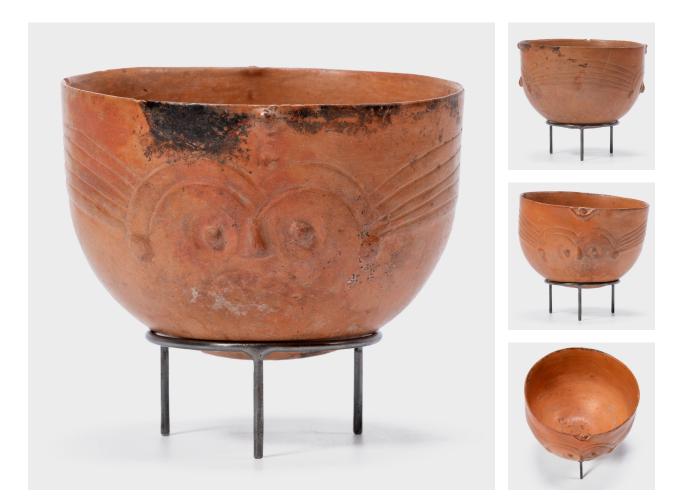

## MAYA ORANGEWARE BOWL WITH FACE

## \$1,180

Unknown • Central America • Terra Cotta • Collection #CBH022 H: 6.75" Dia: 7.5"

With a worn, glossy finish, this orangeware bowl is a beautiful example of Maya pottery. The delicate bowl is patterned in relief with two semi-abstract anthropomorphic faces, linked by a pattern of gracefully arching etched lines. Exposure to combusted materials during firing has darkened the red clay slip in a process known as "fire clouding," resulting in irregular imperfections that add to the bowl's rich character. With balanced proportions and thin walls, the bowl is an exquisite display of Pre-Columbian artistry, presented here on a custom steel mount.

## MAYA ORANGEWARE BOWL WITH FACE

Additional Dimensions: Bowl Height: 5"