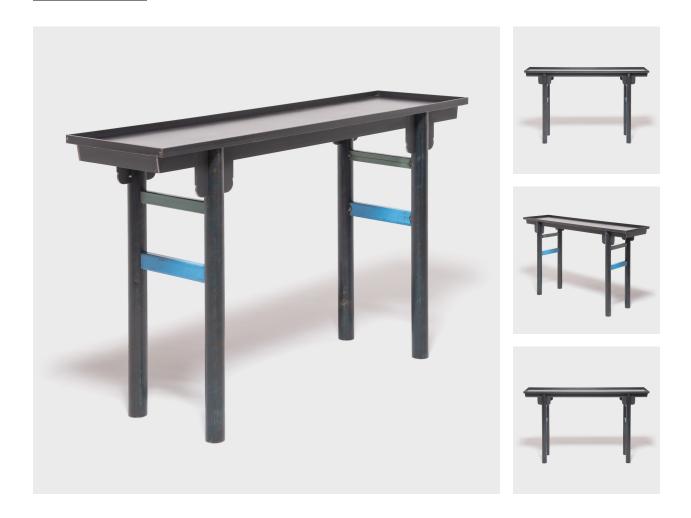

### JIM ROSE MING STEEL SHANXI TABLE

#### \$4,680

United States • Steel • Collection #SOJR004

W: 60.5" D: 16.25" H: 35.0"

Created exclusively for PAGODA RED, the Ming Steel Collection by artist Jim Rose forges a connection between Shaker minimalism and the simplified lines and austere aesthetic of Ming-dynasty furniture. The culmination of years of studying the vernacular history of furniture design, these timeless forms crafted of found steel draw a continuous link between the past and the present.

Rose balances function and form in this handcrafted steel wine table, finished with a rich patina that evokes the sleek look of lacquered wood. We love the pop of color provided by the table's blue & green side stretchers. Continued...