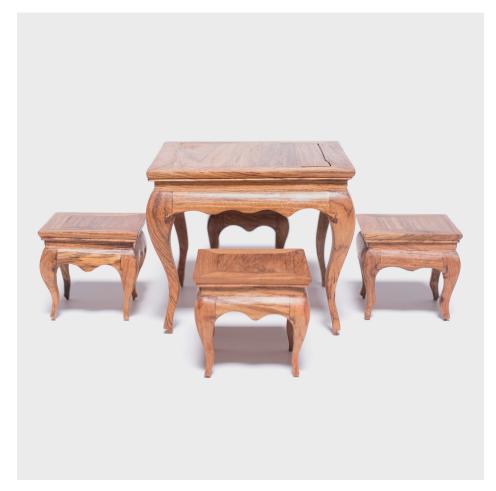

### MINIATURE SET OF TABLE AND FOUR STOOLS

#### \$480

Northern China, China • Yellow Rosewood • Collection #X098 W: 4.0" D: 4.0" H: 3.5"

A full size tea set with this level of workmanship would be an incredible find, but this beautiful piece of furniture—at only four inches tall—is perfectly constructed down to the tiniest minutia. The set was made in Northern China out of Huanghuali, a wood prized by furniture makers for its distinctive grain and incredible strength. The joinery techniques, proportions and clean lines all impeccably reflect the best Chinese furniture design.

### MINIATURE SET OF TABLE AND FOUR STOOLS

Additional Dimensions:

Set of stools (x4):  $2"W \times 2"D \times 2"H$