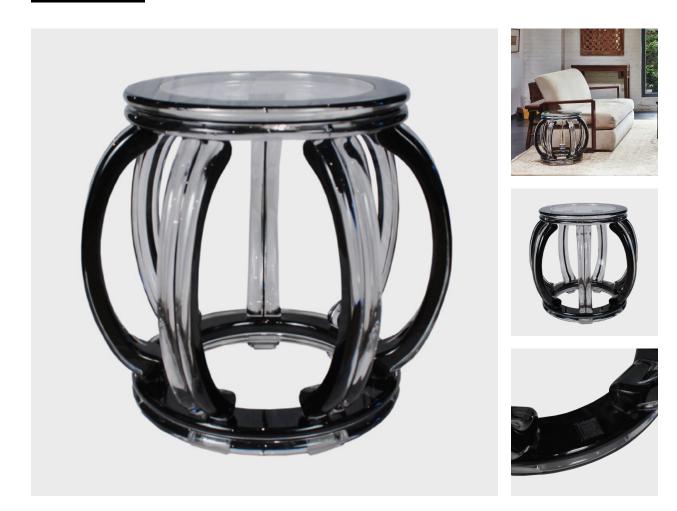

## **BLACK MIRAGE STOOL BY JULY ZHOU**

## \$7,980

Beijing, China • Lucite • Collection #JZA012 H: 19.75" Dia: 21.5"

Each limited-edition signed Mirage Stool by artist July Zhou is fashioned after a traditional Ming example. Unlike other lucite furniture that is injection molded, July's work is created by skilled artisans who heat, join, bend, carve, and polish each stool precisely and seamlessly by hand. Masterfully crafted, each work appears as though it's been carved from a single block of lucite.

## **BLACK MIRAGE STOOL BY JULY ZHOU**

His work exemplifies the exciting wave of contemporary design and innovation emerging out of China now.

Additional Dimensions: Diameter of Surface: 16"

Each stool is made to order. For information on lead times and pricing, please contact us at 888-878-8626.