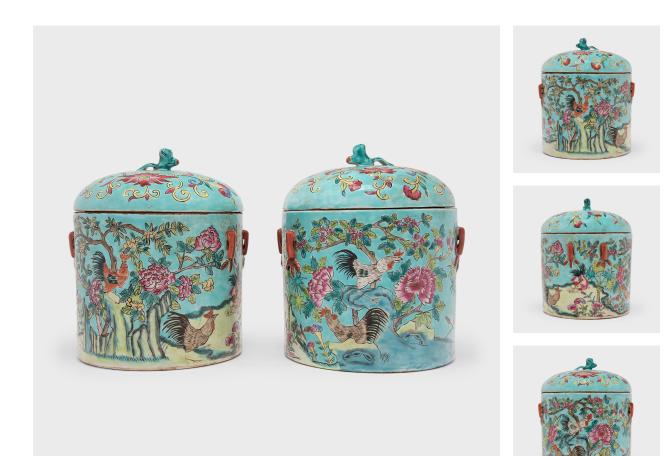

## PAIR OF BLUE FAMILLE ROSE ROOSTER JARS

## \$1,280

Late 20th Century • Southern China, China • Porcelain • Collection #CFC476 H: 9.25" Dia: 7.75"

This pair of round lidded jars is decorated in the fanciful style of famille rose porcelain, favoring a palette of vibrant blues, greens, yellows, and pinks. The enameled decoration depicts a scene of roosters in a garden of peonies, a common decorative design symbolizing the pleasures of a simple country life. Contrasted by a turquoise-blue field, rather than the traditional white, the jars are a delightful display of color and brighten any interior.