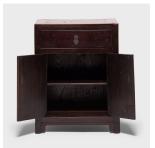

#### \$2,780

c. 1900 • Northern China, China • Walnut, Brass • Collection #BJD083 W: 19.5" D: 13.75" H: 26.5"

The quiet elegance of this petite cabinet is thanks to its simple design and clean, bold lines. Though its impactful design is quite modern, the Qing-dynasty craftsmanship of the piece is clear in its fine finish, original brass hardware, and traditional mortise and tenon joinery. With two shelves and a top drawer, the low cabinet fits beautifully into the home as a side table or nightstand.

## **PETITE NARROW CABINET**

Additional Dimensions:

Drawer: 15.5"W x 10"D x 3.5"H

Top Shelf: 18.25"W x 12"D x 8.75"H

Bottom Shelf: 18.25"W x 12.5"D x 7.25"H