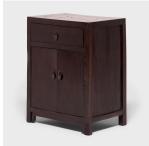

### PETITE NARROW CABINET

#### \$2,780

c. 1900 • Northern China, China • Walnut, Brass • Collection #BJD083 W: 19.5" D: 13.75" H: 26.5"

The quiet elegance of this petite cabinet is thanks to its simple design and clean, bold lines. Though its impactful design is quite modern, the Qing-dynasty craftsmanship of the piece is clear in its fine finish, original brass hardware, and traditional mortise and tenon joinery. With two shelves and a top drawer, the low cabinet fits beautifully into the home as a side table or nightstand.