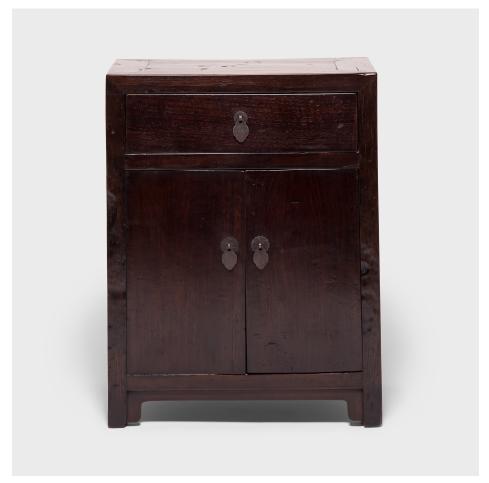

### PETITE NARROW CABINET

#### \$2,780

c. 1900 • Northern China, China • Walnut, Brass • Collection #BJD083 W: 19.5" D: 13.75" H: 26.5"

The quiet elegance of this petite cabinet is thanks to its simple design and clean, bold lines. Though its impactful design is quite modern, the Qing-dynasty craftsmanship of the piece is clear in its fine finish, original brass hardware, and traditional mortise and tenon joinery. With two shelves and a top drawer, the low cabinet fits beautifully into the home as a side table or nightstand.