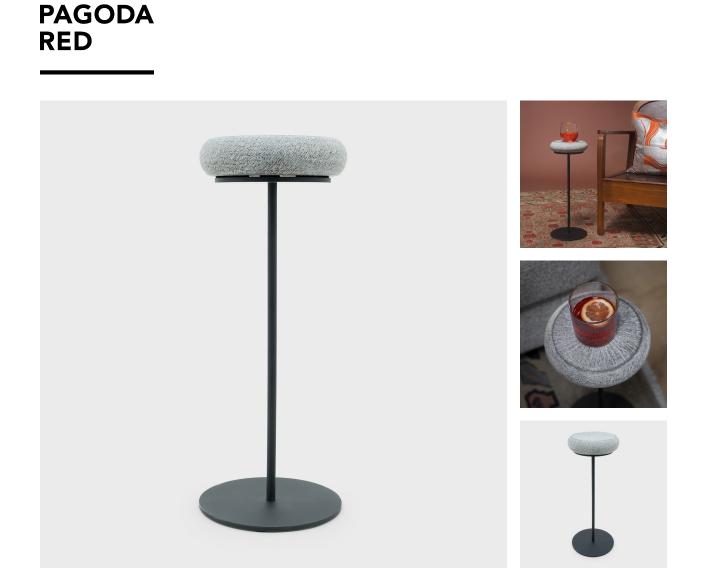

## PETITE STONE DRUM TABLE

## \$980

Shanxi, China • Limestone, Steel • Collection #TLB002D H: 20.25" Dia: 8.0"

The stone top of this petite side table is carved of solid limestone into the form of a small hand-held drum. The stone drum has a simple, round form with curved sides and a textured surface. Placed atop a matte steel pedestal base, this small limestone drum becomes a modern side table, the perfect place for a wine glass or cup of coffee.

## PETITE STONE DRUM TABLE

Additional Dimensions: Stone Top: 7.75"Dia x 2"H

IT40 W. Webster Ave., Chicago, IL 60614 • 773-235-1188 • info@pagodared.com
PAGODARED.COM