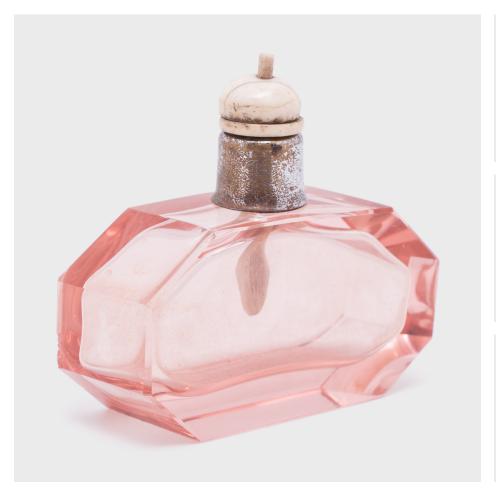

## PINK DECO PERFUME BOTTLE WITH SNUFF SPOON

## \$380

c. 1930 • Europe • Metal, Glass, Bone • Collection #CFC245 W: 3.5" D: 1.25" H: 3.5"

A relic of the Art Deco era, this pink glass perfume bottle has been retrofitted with a small carved bone spoon for use as a stylish snuff bottle. A mixture of finely powdered tobacco, herbs, and spices, snuff provided an opportunity to display one's refined aesthetic through collectible snuff bottles. An unusual 20th-century example, this perfume-turned-snuff bottle brings a playful, modern form to a long-running tradition.