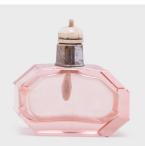

## PINK DECO PERFUME BOTTLE WITH SNUFF SPOON

## \$380

c. 1930 • Europe • Metal, Glass, Bone • Collection #CFC245 W: 3.5" D: 1.25" H: 3.5"

A relic of the Art Deco era, this pink glass perfume bottle has been retrofitted with a small carved bone spoon for use as a stylish snuff bottle. A mixture of finely powdered tobacco, herbs, and spices, snuff provided an opportunity to display one's refined aesthetic through collectible snuff bottles. An unusual 20th-century example, this perfume-turned-snuff bottle brings a playful, modern form to a long-running tradition.