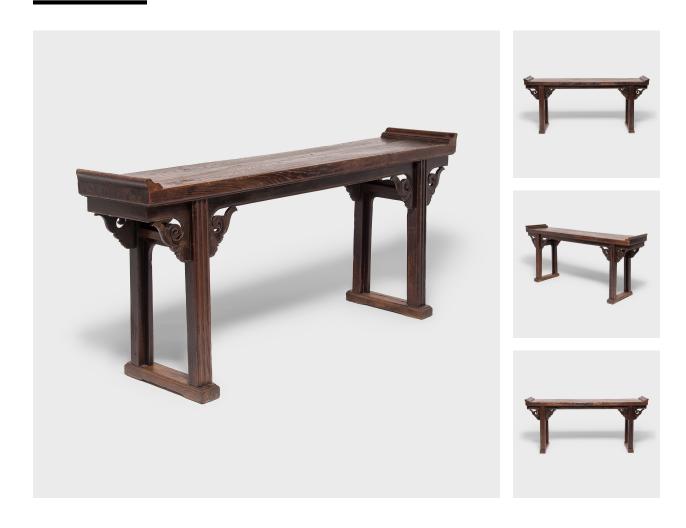

## PLANK TOP ALTAR TABLE WITH EVERTED ENDS

## \$16,080

c. 1850 • Shanxi, China • Northern Elmwood • Collection #BJB012 W: 81.5" D: 17.5" H: 36.25"

With everted ends and square legs, this altar table expresses classic Qing-dynasty design, but the hand-carved spandrels are extraordinary and truly set the design apart. Trimmed with a finely beaded edge, the spandrels are carved with a scrolled vine motif, pierced to give the solid table a light, airy feel. It was crafted in the Shanxi region of China over a hundred fifty years ago, and age has only added to the beauty and luster of its northern elmwood finish.

## PLANK TOP ALTAR TABLE WITH EVERTED ENDS

Additional Dimensions: Table Apron to Floor: 29.5"

1740 W. Webster Ave., Chicago, IL 60614 • 773-235-1188 • info@pagodared.com
PAGODARED.COM