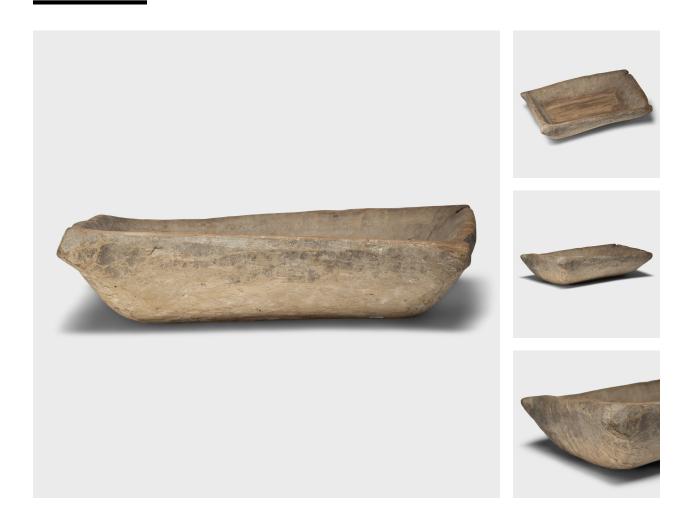

## LARGE PROVINCIAL FARM TRAY

## \$880

c. 1900 • Xinjiang, China • Wood • Collection #TLB153BB W: 27.0" D: 19.0" H: 7.0"

This large wooden farm tray from perfectly balances rustic texture with minimalist simplicity. Carved from a solid block of wood, the tray has a rectangular shape with sloping sides and corners carved into short handles. Years of use have imparted a smooth patina and a chiseled, wabi-sabi texture that highlights the original wood grain. Left unfinished with light color, this provincial tray brings a touch of organic modern to contemporary interiors as a catch-all bowl or serving platter.