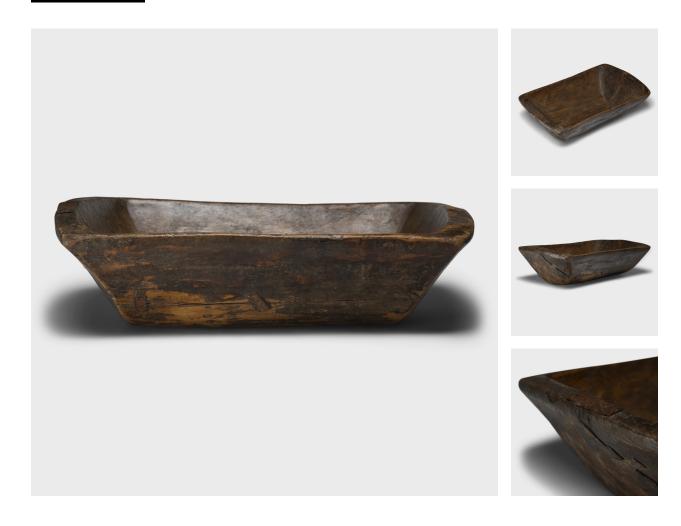

## LARGE PROVINCIAL FARM TRAY

## \$680

c. 1900 • Xinjiang, China • Wood • Collection #TLB153CC W: 25.0" D: 15.0" H: 7.0"

This large wooden farm tray from perfectly balances rustic texture with minimalist simplicity. Carved from a solid block of wood, the tray has a rectangular shape with rounded corners, sloping sides, and a deep interior basin. Years of use have imparted a smooth patina and a well-worn, wabi-sabi texture that highlights the original wood grain. A large split to the wood has been mended with antique iron repairs, adding to the tray's one-of-a-kind charm. Continued...

## LARGE PROVINCIAL FARM TRAY

Darkened to a rich brown color, this provincial tray brings a touch of organic modern to contemporary interiors as a catch-all bowl or serving platter.

₽