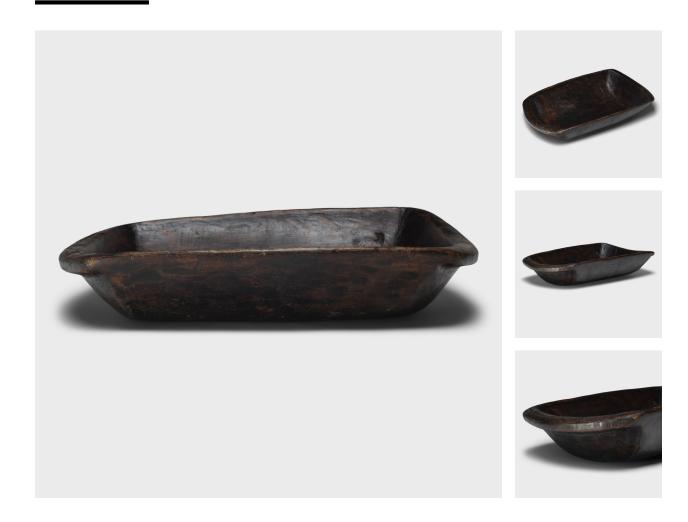

## LARGE PROVINCIAL FARM TRAY

## \$680

c. 1900 • Xinjiang, China • Wood • Collection #TLB153T W: 25.5" D: 15.0" H: 5.5"

This large wooden farm tray from perfectly balances rustic texture with minimalist simplicity. Carved from a solid block of wood, the tray has a rectangular shape with rounded corners, a deep interior basin and tapered ends that flatten into handles. Years of use have imparted a smooth patina and a well-worn, wabi-sabi texture that highlights the original wood grain. Darkened to a rich brown color, this provincial tray brings a touch of organic modern to contemporary interiors as a catch-all bowl or serving platter.