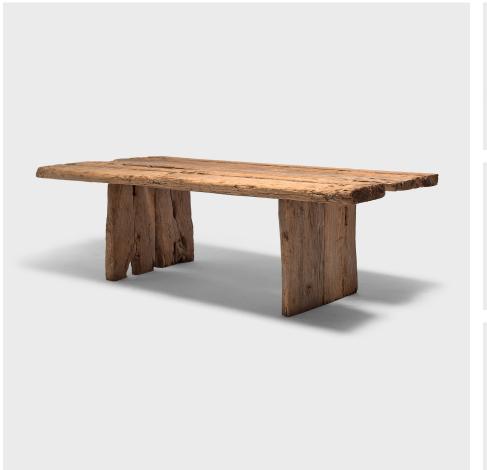

### **CUSTOM RECLAIMED ELM DINING TABLE**

#### \$12,800

Made to Order • Northern Elmwood • Collection #SOPR0011 W: 96.0" D: 45.0" H: 30.0"

Our custom reclaimed wood dining tables are hand-crafted by local artisans using architectural salvage from Qing-dynasty buildings. Each table is expertly crafted with traditional dovetailed joinery, without a single nail or screw. A celebration of organic, rustic and wabi-sabi styles, the clean lines highlight all the knots, grooves and colors of our one-of-a-kind elmwood timbers.

Table is made to order to your custom size and finish. Lead time is 8-12 weeks. Pricing starts at \$12,800. Some additional charges may apply for size customizations.

Our complimentary finishes, TOBACCO, COFFEE, and ESPRESSO are hand applied with tinted wax for rich color and a subtle sheen. ContinuedI740 W. Webster Ave., Chicago, IL 60614 • 773-235-1188 • info@pagodared.com