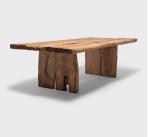

### **CUSTOM RECLAIMED ELM DINING TABLE**

#### \$12,800

Made to Order • Northern Elmwood • Collection #SOPR0011 W: 96.0" D: 45.0" H: 30.0"

Our custom reclaimed wood dining tables are hand-crafted by local artisans using architectural salvage from Qing-dynasty buildings. Each table is expertly crafted with traditional dovetailed joinery, without a single nail or screw. A celebration of organic, rustic and wabi-sabi styles, the clean lines highlight all the knots, grooves and colors of our one-of-a-kind elmwood timbers.

Table is made to order to your custom size and finish. Lead time is 8-12 weeks. Pricing starts at \$12,800. Some additional charges may apply for size customizations.

Our complimentary finishes, TOBACCO, COFFEE, and ESPRESSO are hand applied with tinted wax for rich color and a subtle sheen. ContinuedI740 W. Webster Ave., Chicago, IL 60614 • 773-235-1188 • info@pagodared.com