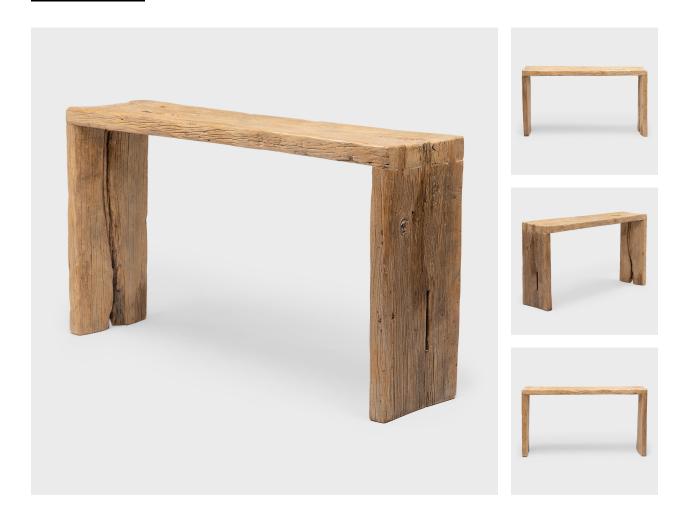

## **RECLAIMED ELM WATERFALL TABLE**

## \$5,280

Shandong, China • Northern Elmwood • Collection #TLB042 W: 60.0" D: 12.5" H: 32.0"

This reclaimed wood console table is a celebration of wabi-sabi style. Crafted of elmwood timbers salvaged from Qing-dynasty architecture, the table has a minimalist waterfall design with dovetailed corners that recreate traditional joinery methods. The clean-lined table has been brushed with clear wax to add a subtle sheen while preserving the wood's centuries-old patina. Ideal in an entry or placed behind a sofa, this modern console captivates with beautiful color and incredible texture.