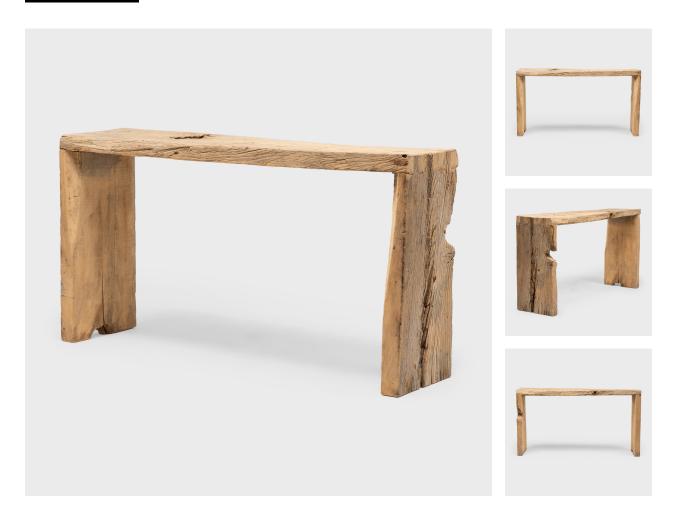

## **RECLAIMED ELM WATERFALL TABLE**

## \$5,280

Shandong, China • Northern Elmwood • Collection #TLB044 W: 60.0" D: 15.0" H: 32.0"

This contemporary console table is a celebration of wabi-sabi style. Crafted of wood reclaimed from Qing-dynasty architecture, the table has a minimalist waterfall design with dovetailed corners that recreate traditional joinery methods. The rustic table has been left unfinished to preserve the natural beauty of the untouched raw wood carrying centuries of old patina. Ideal in a hallway or entry, this console captivates with simplicity of form and incredible texture.