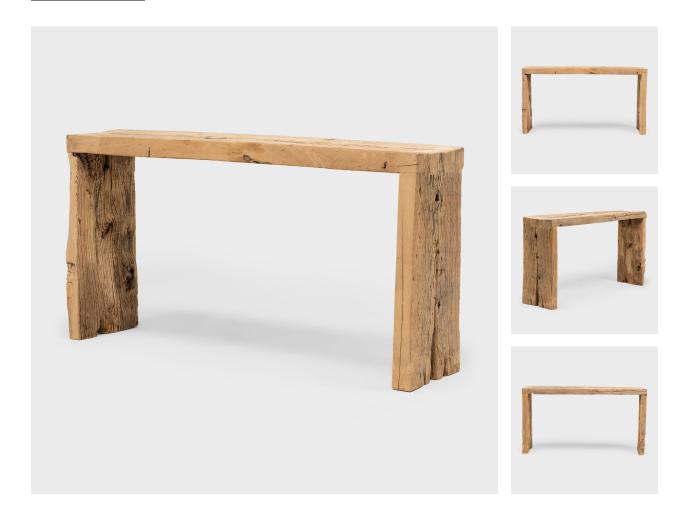

## PAGODA RED

## RECLAIMED ELM WATERFALL TABLE

## \$5,280

Shandong, China • Northern Elmwood • Collection #TLB045 W: 60.0" D: 14.5" H: 32.0"

This contemporary console table is a celebration of wabi-sabi style. Crafted of wood reclaimed from Qing-dynasty architecture, the table has a minimalist waterfall design with dovetailed corners that recreate traditional joinery methods. The rustic table has been left unfinished to preserve the natural beauty of the untouched raw wood carrying centuries of old patina. Ideal in a hallway or entry, this console captivates with simplicity of form and incredible texture.