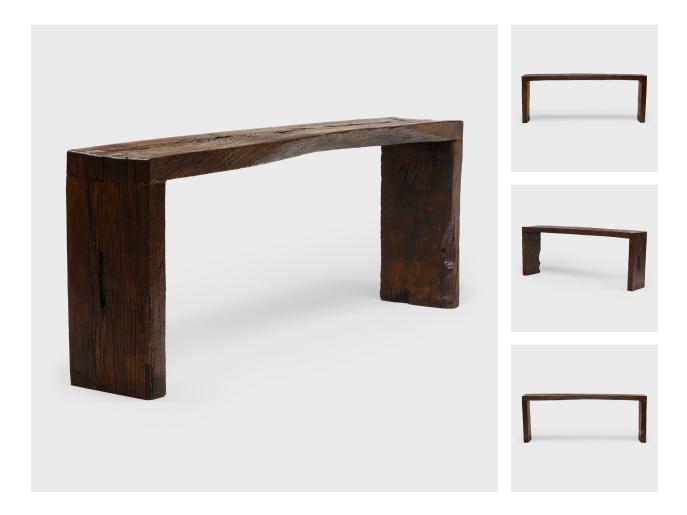

## PAGODA RED

## RECLAIMED ELM WATERFALL TABLE

## \$5,480

Shandong, China • Northern Elmwood • Collection #TLB053 W: 84.0" D: 14.0" H: 32.0"

This contemporary console table is a celebration of wabi-sabi style. Crafted of wood reclaimed from Qing-dynasty architecture, the table has a minimalist waterfall design with dovetailed corners that recreate traditional joinery methods. The long table was darkened to our signature COFFEE finish, a hand-applied tinted wax finish with rich, dark-brown color and a subtle sheen. Ideal in a hallway or entry, this console captivates with simplicity of form and incredible texture.