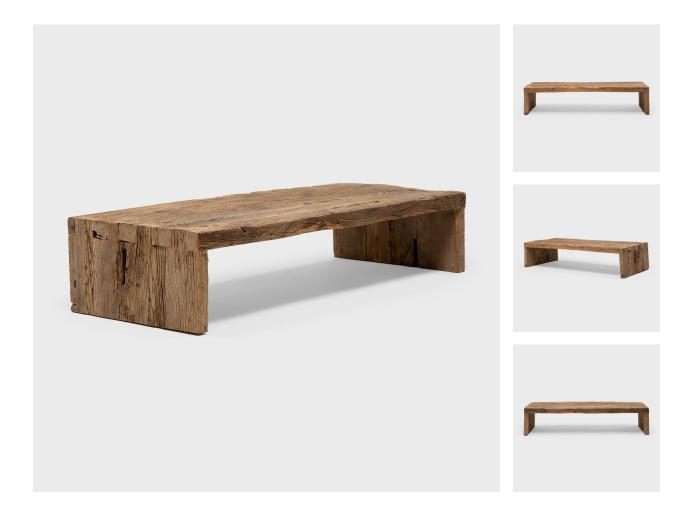

## LOW RECLAIMED ELM COFFEE TABLE

## \$5,880

China • Northern Elmwood • Collection #TLC043B W: 67.5" D: 30.0" H: 14.75"

This artisan-crafted low table is a celebration of wabi-sabi style. Crafted of thick elmwood timbers reclaimed from Qing-dynasty architecture, the table has a minimalist waterfall design and is left unfinished to preserve the natural beauty of its rustic materials. Utilizing traditional joinery methods, the table features dovetailed corners that add intrigue to the clean-lined form. A versatile surface, this low table adds incredible texture to modern interiors as a coffee table or bench.