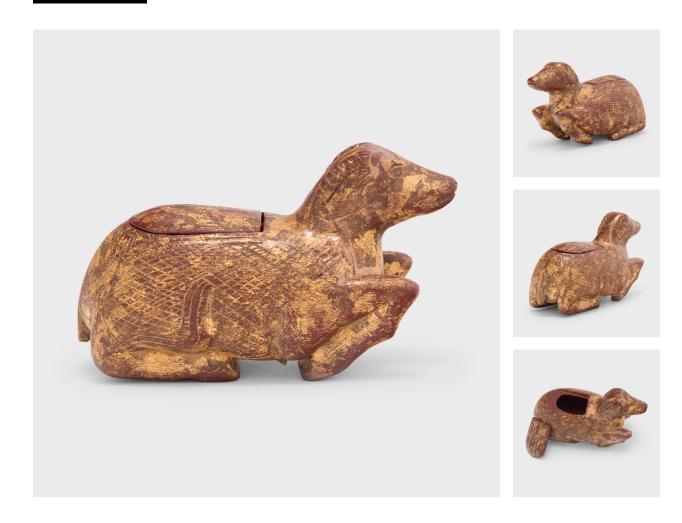

## **RED AND GOLD RECLINING RAM BOX**

## \$288

c. 1900 • Southeast Asia • Wood, Lacquer • Collection #CFC175 W: 6.25" D: 2.75" H: 3.75"

This petite gilt box is hand-carved in the form of a reclining ram or goat, a Buddhist symbol of immortality, power, determination. The ram has a relaxed posture, his feet tucked beneath his stomach and a calm expression on his face. The carved figure is decorated with a coating of cinnabar red lacquer and a gilt finish.

## **RED AND GOLD RECLINING RAM BOX**

Additional Dimensions: Opening: 1"W x 1.5"D

1740 W. Webster Ave., Chicago, IL 60614 • 773-235-1188 • info@pagodared.com
PAGODARED.COM