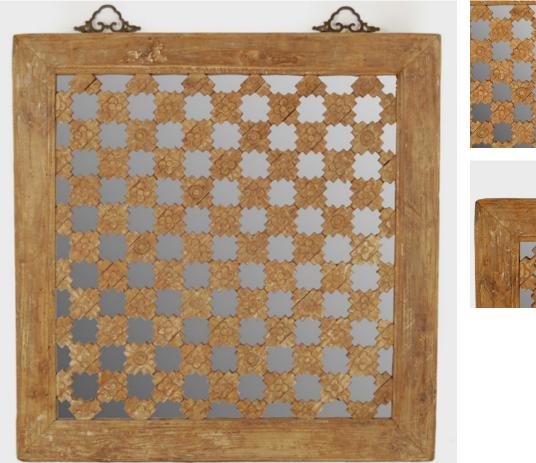

## **REFLECTIVE FLORAL LATTICE PANEL**

## \$1,680

c. 1850 • Shanxi, China • Spruce • Collection #CAD111 W: 31.0" D: 2.0" H: 31.0"

An artisan from China's Shanxi Province created this sophisticated lattice panel, originally a window, over 150 years ago. Creating this floral lattice pattern was a complicated geometric puzzle. Very different from making fretwork by carving or perforating a solid panel—short pieces of carved wood were mortise and tenon joined together with long pieces of carved wood to make this tight sophisticated pattern. We backed it in mirror to give additional reflective dimension.