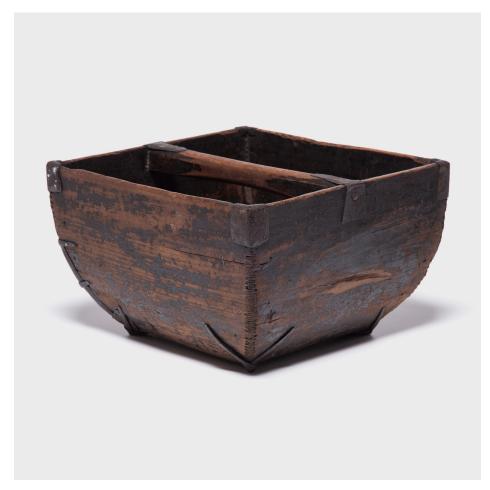

## PROVINCIAL RICE MEASURE

## \$388

c. 1900 • Shanxi, China • Pine, Iron • Collection #BJFF080G W: 14.25" D: 14.25" H: 9.25"

This rustic container was made over a hundred years ago to measure and hold a dou of rice, an ancient Chinese measurement. It is handcrafted with thin finger joints, iron-finished edges, and a subtly arched handle. Antique iron repairs reinforce the edges and thin strips of iron elegantly protect the corners of the base. Originally darkened by a black lacquer coating, this measure has gained a beautifully weathered finish from the touch of hands over a century.