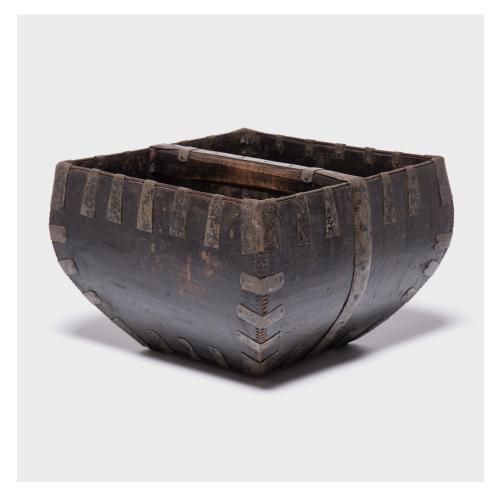

## **RICE MEASURE**

## \$488

c. 1900 • Shanxi, China • Pine, Iron • Collection #BJFF080I W: 14.5" D: 14.5" H: 10.25"

This rustic container was made over a hundred years ago to measure and hold a dou of rice, an ancient Chinese measurement. Hand-crafted with dovetail joints, the vessel has gracefully swelling sides and an arched handle that has been burnished from years of use. An unusual amount of care was taken by patterning the lip of the measure in iron fittings to protect against damage, resulting in a vessel with graphic visual impact. This measure has aged wonderfully, boasting a smooth, darkened finish developed from the touch of hands over time.