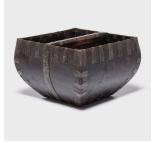

## **RICE MEASURE**

## \$488

c. 1900 • Shanxi, China • Pine, Iron • Collection #BJFF080I W: 14.5" D: 14.5" H: 10.25"

This rustic container was made over a hundred years ago to measure and hold a dou of rice, an ancient Chinese measurement. Hand-crafted with dovetail joints, the vessel has gracefully swelling sides and an arched handle that has been burnished from years of use. An unusual amount of care was taken by patterning the lip of the measure in iron fittings to protect against damage, resulting in a vessel with graphic visual impact. This measure has aged wonderfully, boasting a smooth, darkened finish developed from the touch of hands over time.