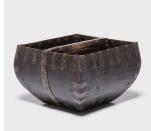

## **RICE MEASURE**

## \$488

c. 1900 • Shanxi, China • Pine, Iron • Collection #BJFF080I W: 14.5" D: 14.5" H: 10.25"

This rustic container was made over a hundred years ago to measure and hold a dou of rice, an ancient Chinese measurement. Hand-crafted with dovetail joints, the vessel has gracefully swelling sides and an arched handle that has been burnished from years of use. An unusual amount of care was taken by patterning the lip of the measure in iron fittings to protect against damage, resulting in a vessel with graphic visual impact. This measure has aged wonderfully, boasting a smooth, darkened finish developed from the touch of hands over time.