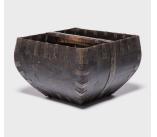

## **RICE MEASURE**

## \$488

c. 1900 • Shanxi, China • Pine, Iron • Collection #BJFF080I W: 14.5" D: 14.5" H: 10.25"

This rustic container was made over a hundred years ago to measure and hold a dou of rice, an ancient Chinese measurement. Hand-crafted with dovetail joints, the vessel has gracefully swelling sides and an arched handle that has been burnished from years of use. An unusual amount of care was taken by patterning the lip of the measure in iron fittings to protect against damage, resulting in a vessel with graphic visual impact. This measure has aged wonderfully, boasting a smooth, darkened finish developed from the touch of hands over time.