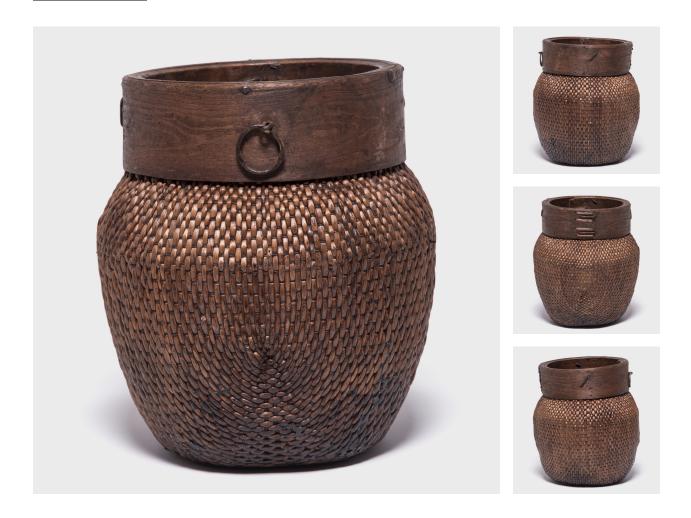

## **RIMMED FISHERMAN BASKET**

## \$288

c. 1900 • Shanxi, China • Willow, Reed • Collection #BJFF090W H: 15.25" Dia: 13.25"

Centuries ago, a reed fisherman's basket like this one would have been fairly common in rural China: an everyday item that would have been used until it was worn through. This particular example remains in beautiful condition, and so a century later, it has become a lovely collector's item. The willow and reed has worn beautifully with time but remain intact: a true testament to its maker's skill. We love this piece as a rustic wastebasket in a bathroom or study.