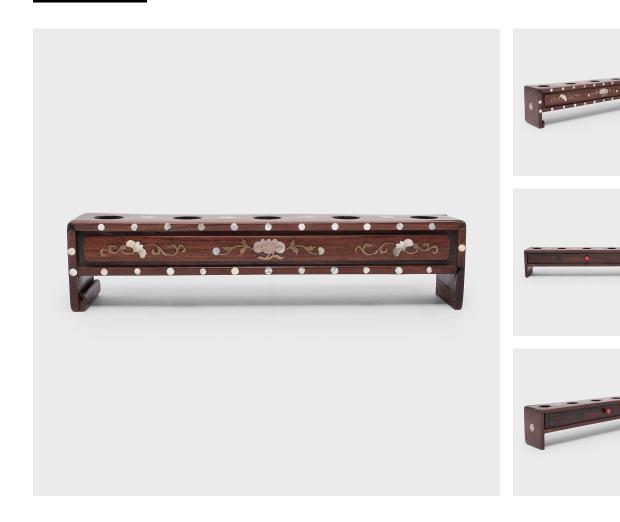

## ROSEWOOD INCENSE BOX WITH MOTHER OF PEARL INLAY

## \$480

c. 1900 • China • Bead, Rosewood, Brass, Mother of Pearl • Collection #CFC519 W: 11.75" D: 2.25" H: 2.75"

This petite incense box is crafted of fine huali rosewood and elegantly decorated with floral motifs of inlaid brass and mother-of-pearl. Designed to resemble a scroll-form alter table, the rectangular box has waterfall sides and a single drawer used to store and burn incense. The top is perforated with round holes that allow fragrant smoke to emanate from the drawer below. Beautifully crafted with fine detail, this ornate box is the perfect place to stow cherished possessions.