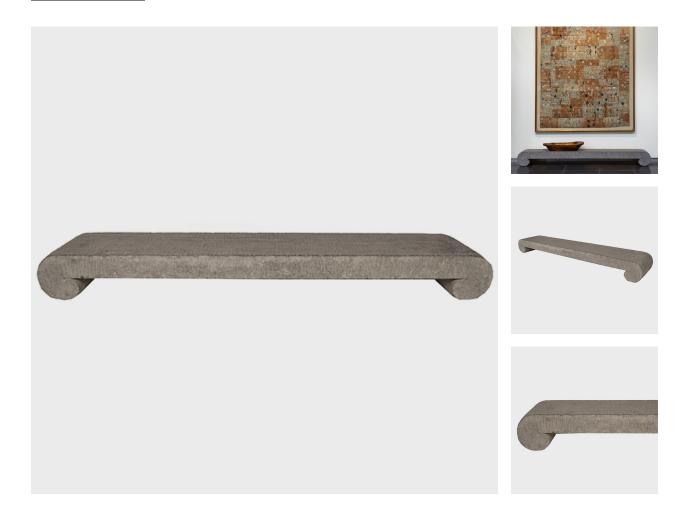

### **CUSTOM SCROLL DOON TABLE**

#### \$8,680

Made to Order • Shanxi, China • Limestone • Collection #SOPR0006 W: 66.0" D: 11.75" H: 7.0"

This thoughtfully designed sculptural scroll form table is carved by hand from a single block of limestone. With a strong, low profile and fluidly scrolled feet, the low table honors the balanced proportions and minimal forms characteristic of Ming-dynasty design.

As much an architectural element as it is a piece of furniture, the table continues a long Chinese tradition of stone furniture, valued for its rich texture and inherent permanence. The timeless form sits just as beautifully outdoors as a sculptural bench as it does indoors beneath a monumental work of art.