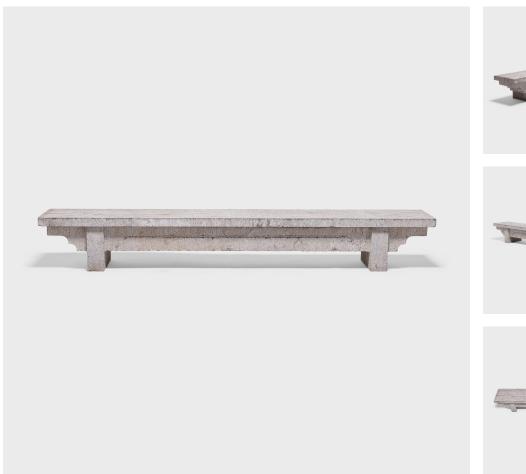

### **CUSTOM SHANXI DOON BENCH**

#### \$8,480

Made to Order • Shanxi, China • Limestone • Collection #SOPR0008 W: 71.0" D: 10.5" H: 10.0"

This simply designed doon bench from China's Shanxi province is carved by hand from a single block of limestone. With a strong, low profile and subtle stepped spandrels, the bench honors the balanced proportions and minimal forms characteristic of Ming-dynasty design.

As much an architectural element as it is a piece of furniture, the bench continues a long Chinese tradition of stone furniture, valued for its rich texture and inherent permanence. The timeless form sits just as beautifully outdoors as a sculptural bench as it does in modern interiors as a narrow coffee table. Continued...