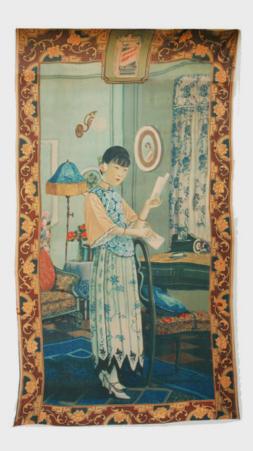

## \$328

China • Silk, Ink • Collection #SPCB W: 58.0" H: 107.0"

Capturing the ambiance of 1930s dress and décor, this contemporary print on silk recalls the advertisements that proliferated during Shanghai's economic boom of the early 20th century. These lithographic prototypes updated traditional subject matter with a la mode Art Deco design, lavishly painted in colorful detail. This print perfectly captures this admixture of cultural styles within the visual narrative of a woman reading a letter. Elegantly garbed in the latest Western fashion, the woman is situated in a study stylishly appointed in contemporary décor. Continued...

## SILK POSTER

An intricate border encapsulates the scene like a finely woven tapestry.

1740 W. Webster Ave., Chicago, IL 60614 • 773-235-1188 • info@pagodared.com
PAGODARED.COM