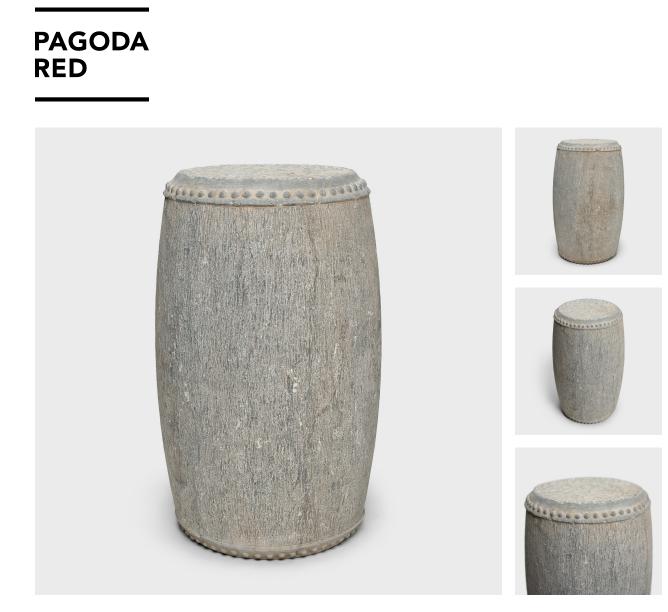

## STUDDED LIMESTONE DRUM

## \$2,880

Shanxi, China • Limestone • Collection #TLB119D H: 17.75" Dia: 9.5"

This slender stone drum stool was carved from a solid block of limestone with simple form and minimal decoration. The top and bottom are ringed with raised studs, a design meant to imitate the iron rivets that fasten stretched hide across a drum head. Traditionally used as a place to rest one's feet, stone drums are ideal as side tables or garden seating.