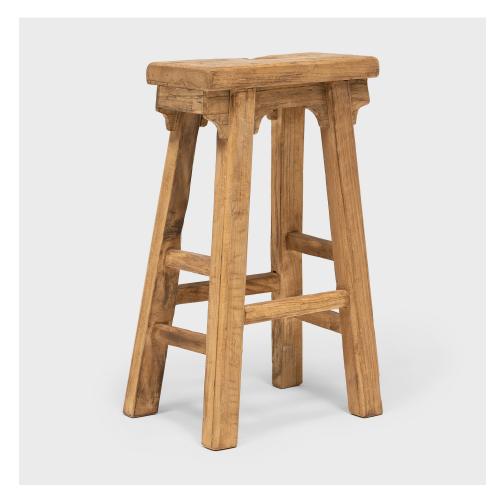

## **TALL PROVINCIAL STOOL**

## \$780

Shanxi, China • Northern Elmwood • Collection #TLB105C W: 15.0" D: 10.5" H: 25.0"

This provincial stool is artisan-crafted in the style of traditional Chinese courtyard stools typically used throughout a Qing dynasty home as versatile everyday seating. Made of reclaimed elmwood, the tapered stool features a narrow, rectangular seat supported by four splayed legs linked with straight side stretchers and floor stretchers that double as footrests. Left unfinished, the original grain of the stool offers fantastic character and rustic, wabi-sabi texture. This stool stands tall, making it a great seating option for a bar or kitchen counter.