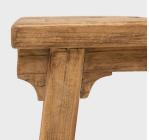

## PAGODA RED









## **TALL PROVINCIAL STOOL**

## \$780

Shanxi, China • Northern Elmwood • Collection #TLB105C W: 15.0" D: 10.5" H: 25.0"

This provincial stool is artisan-crafted in the style of traditional Chinese courtyard stools typically used throughout a Qing dynasty home as versatile everyday seating. Made of reclaimed elmwood, the tapered stool features a narrow, rectangular seat supported by four splayed legs linked with straight side stretchers and floor stretchers that double as footrests. Left unfinished, the original grain of the stool offers fantastic character and rustic, wabi-sabi texture. This stool stands tall, making it a great seating option for a bar or kitchen counter.