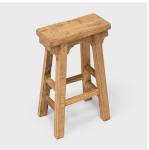

## **TALL PROVINCIAL STOOL**

## \$780

Shanxi, China • Northern Elmwood • Collection #TLB105C W: 15.0" D: 10.5" H: 25.0"

This provincial stool is artisan-crafted in the style of traditional Chinese courtyard stools typically used throughout a Qing dynasty home as versatile everyday seating. Made of reclaimed elmwood, the tapered stool features a narrow, rectangular seat supported by four splayed legs linked with straight side stretchers and floor stretchers that double as footrests. Left unfinished, the original grain of the stool offers fantastic character and rustic, wabi-sabi texture. This stool stands tall, making it a great seating option for a bar or kitchen counter.