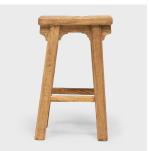

## **TALL PROVINCIAL STOOL**

## \$780

Shanxi, China • Northern Elmwood • Collection #TLB105C W: 15.0" D: 10.5" H: 25.0"

This provincial stool is artisan-crafted in the style of traditional Chinese courtyard stools typically used throughout a Qing dynasty home as versatile everyday seating. Made of reclaimed elmwood, the tapered stool features a narrow, rectangular seat supported by four splayed legs linked with straight side stretchers and floor stretchers that double as footrests. Left unfinished, the original grain of the stool offers fantastic character and rustic, wabi-sabi texture. This stool stands tall, making it a great seating option for a bar or kitchen counter.