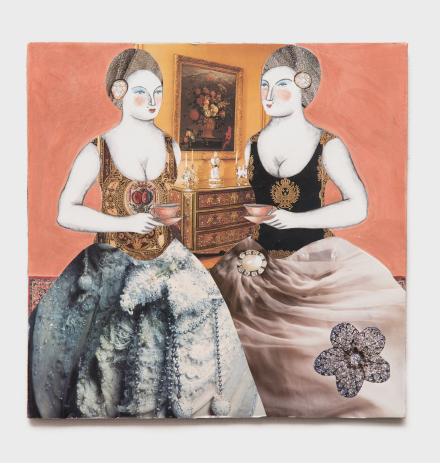

## "LADIES AT TEA" MIXED MEDIA TILE BY PAULINE HUGHES

## \$980

2007 • Europe • Paper, Paint, Ceramic • Collection #CAN032 W: 9.5" D: 0.25" H: 9.5"

Liverpool-based artist Pauline Hughes takes a fluid approach to her ceramic practice, combining aspects of painting, collage, and printmaking into her works. This lovely mixed-media tile dresses two painted figures in fragments of printed fabrics. The view behind the two figures provides a glimpse at an opulent hallway, an ambiguous setting that lends the tile an uncanny sense of depth. Hughes holds a degree in ceramic arts from Brighton Polytechnic and exhibits widely in the United Kingdom and United States.