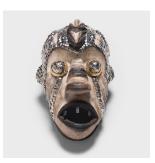

## STUDDED AFRICAN MASK

## \$1,080

c. 1950 • West Africa • Wood, Metal • Collection #CAA1123 W: 9.0" D: 8.0" H: 13.25"

In an exclusive collaboration with PAGODA RED, Chicago artist the bms. adds a contemporary twist to our collection of one-of-a-kind African art objects. Embellishing with silver and gold tacks, the bms. accentuates the sculptural form of this wall-mounted African mask, guided by geometric linework. This decorated mask now blends the imaginative forms of tribal art with the bold layering of maximalist aesthetics. Marked by the artist's golden touch, the studded mask catches the light beautifully from every angle.