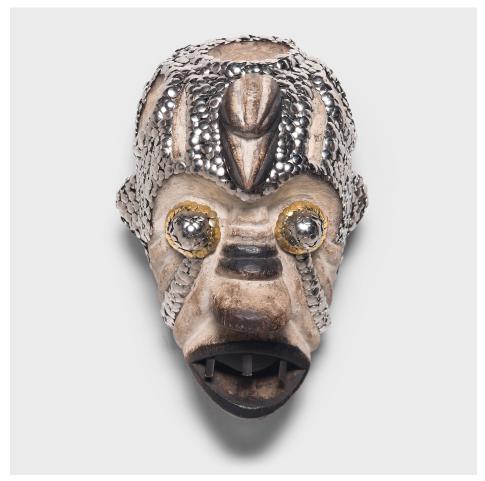

## STUDDED AFRICAN MASK

## \$1,080

c. 1950 • West Africa • Wood, Metal • Collection #CAA1123 W: 9.0" D: 8.0" H: 13.25"

In an exclusive collaboration with PAGODA RED, Chicago artist the bms. adds a contemporary twist to our collection of one-of-a-kind African art objects. Embellishing with silver and gold tacks, the bms. accentuates the sculptural form of this wall-mounted African mask, guided by geometric linework. This decorated mask now blends the imaginative forms of tribal art with the bold layering of maximalist aesthetics. Marked by the artist's golden touch, the studded mask catches the light beautifully from every angle.