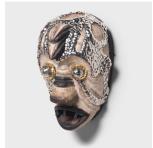

## STUDDED AFRICAN MASK

## \$1,080

c. 1950 • West Africa • Wood, Metal • Collection #CAA1123 W: 9.0" D: 8.0" H: 13.25"

In an exclusive collaboration with PAGODA RED, Chicago artist the bms. adds a contemporary twist to our collection of one-of-a-kind African art objects. Embellishing with silver and gold tacks, the bms. accentuates the sculptural form of this wall-mounted African mask, guided by geometric linework. This decorated mask now blends the imaginative forms of tribal art with the bold layering of maximalist aesthetics. Marked by the artist's golden touch, the studded mask catches the light beautifully from every angle.