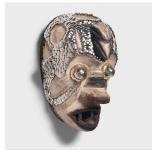

## STUDDED AFRICAN MASK

## \$1,080

c. 1950 • West Africa • Wood, Metal • Collection #CAA1123 W: 9.0" D: 8.0" H: 13.25"

In an exclusive collaboration with PAGODA RED, Chicago artist the bms. adds a contemporary twist to our collection of one-of-a-kind African art objects. Embellishing with silver and gold tacks, the bms. accentuates the sculptural form of this wall-mounted African mask, guided by geometric linework. This decorated mask now blends the imaginative forms of tribal art with the bold layering of maximalist aesthetics. Marked by the artist's golden touch, the studded mask catches the light beautifully from every angle.