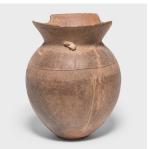

## **NUPE STORAGE VESSEL**

## \$4,180

c. 1900 • Nigeria • Terra Cotta • Collection #CAA0407 H: 32.0" Dia: 25.0"

The Nupe people of Nigeria were known as some of the finest ceramicists in Africa. Everyday objects, like this storage vessel, received detailed attention. Likely used to hold grain and other dry foods, the vessel's varied textures come from its practical design. The dimples and bands were engraved on the vessel's surface to provide a better grip, creating a rich surface texture that has become hand-worn over time. The sculptural vessels were traditionally stacked along the inside walls of the home, which likely accounts for the damage along the vessel's rim.