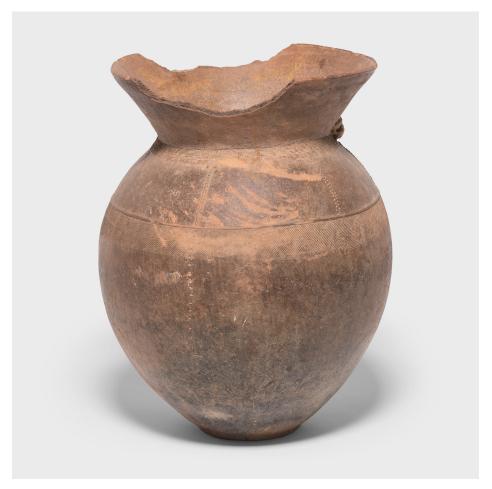

## **NUPE STORAGE VESSEL**

## \$4,180

c. 1900 • Nigeria • Terra Cotta • Collection #CAA0407 H: 32.0" Dia: 25.0"

The Nupe people of Nigeria were known as some of the finest ceramicists in Africa. Everyday objects, like this storage vessel, received detailed attention. Likely used to hold grain and other dry foods, the vessel's varied textures come from its practical design. The dimples and bands were engraved on the vessel's surface to provide a better grip, creating a rich surface texture that has become hand-worn over time. The sculptural vessels were traditionally stacked along the inside walls of the home, which likely accounts for the damage along the vessel's rim.