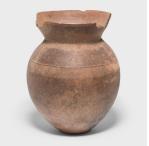

## **NUPE STORAGE VESSEL**

## \$4,180

c. 1900 • Nigeria • Terra Cotta • Collection #CAA0407 H: 32.0" Dia: 25.0"

The Nupe people of Nigeria were known as some of the finest ceramicists in Africa. Everyday objects, like this storage vessel, received detailed attention. Likely used to hold grain and other dry foods, the vessel's varied textures come from its practical design. The dimples and bands were engraved on the vessel's surface to provide a better grip, creating a rich surface texture that has become hand-worn over time. The sculptural vessels were traditionally stacked along the inside walls of the home, which likely accounts for the damage along the vessel's rim.