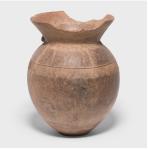

## **NUPE STORAGE VESSEL**

## \$4,180

c. 1900 • Nigeria • Terra Cotta • Collection #CAA0407 H: 32.0" Dia: 25.0"

The Nupe people of Nigeria were known as some of the finest ceramicists in Africa. Everyday objects, like this storage vessel, received detailed attention. Likely used to hold grain and other dry foods, the vessel's varied textures come from its practical design. The dimples and bands were engraved on the vessel's surface to provide a better grip, creating a rich surface texture that has become hand-worn over time. The sculptural vessels were traditionally stacked along the inside walls of the home, which likely accounts for the damage along the vessel's rim.