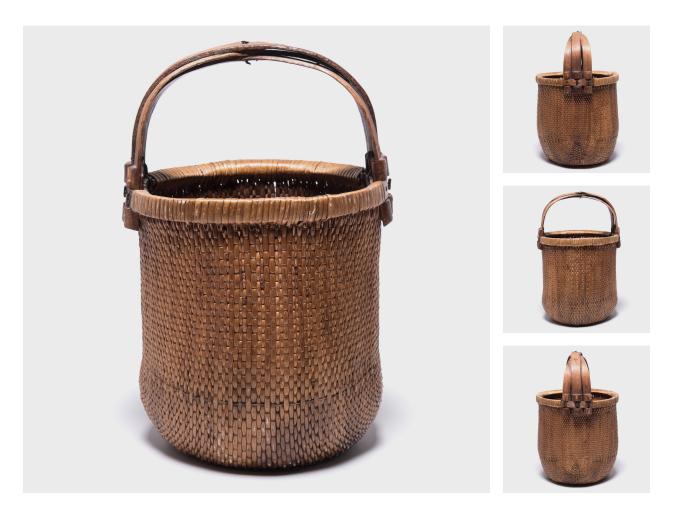

## FISHERMAN'S BASKET

## \$388

c. 1900 • Hebei, China • Wood, Willow • Collection #CDK001 W: 15.0" D: 15.5" H: 24.5"

Basket making is an ancient and humble craft, but in the hands of a skilled weaver a simple willow basket can become a truly beautiful work of art. This bent handle basket was made in China long ago, and the artisan's mastery is evident: the strong, flexible willow strips are skillfully intertwined into a delicate pattern. The wider bands of the handle add presence and strength to the intricate patterning represented in the weave. The tall basket has worn beautifully with time, but remains in remarkable condition as a testament to its craftsmanship. Continued...

## FISHERMAN'S BASKET

We love it for firewood, toys, wastepaper, or anything else you want stored beautifully.

1740 W. Webster Ave., Chicago, IL 60614 • 773-235-1188 • info@pagodared.com
PAGODARED.COM