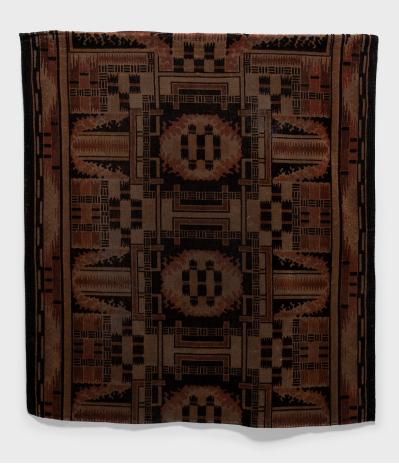

## \$780

20th Century • Velvet • Collection #CMPZ008 W: 54.0" D: 0.25" H: 60.0"

Designed with a lively arrangement of abstract shapes and geometric patterns, this vintage textile is a celebration of color and form. The textile is a soft mohair velvet with a low pile, woven with imaginative geometric designs reminiscent of Persian Baluchi rugs or Kilim carpets. Rendered in a subdued palette of orange, brown and black against a light-brown field, the velvet textile features an all-over design of geometric linework with occasional curvilinear elements. Continued...

## **GEOMETRIC VELVET WALL HANGING**

Secured with a wooden dowel and velcro along the top edge, this plush textile enlivens interiors as an eccentric wall hanging or tapestry.