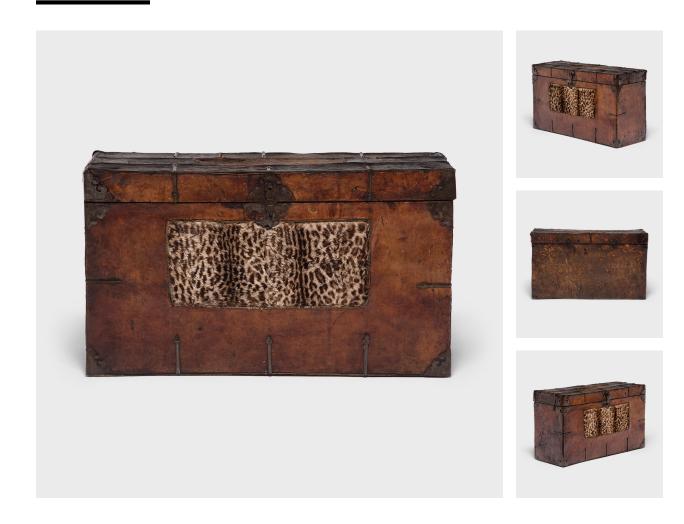

## **TIBETAN YAK HIDE TRUNK**

## \$5,880

c. 1900 • Tibet • Hide, Pine, Iron • Collection #CFC281 W: 36.0" D: 13.0" H: 20.5"

Made of humble pine, this gorgeous Tibetan trunk nevertheless impresses with perfect proportions and a timeless, minimal design. The trunk dates to the late 19th century, a period that saw a distinctive style of medium-sized chests finished with hide and ironwork. This particular trunk features its original yak hide exterior, secured by original iron hardware and decorated with a spotted fur insert on the front. The trunk remains in fantastic condition, a testament to the skill and meticulous attention to detail of the craftsperson. Continued...

## TIBETAN YAK HIDE TRUNK

Still a vital storage piece today, the chest tells the story of its past with a rich, dark patina.

1740 W. Webster Ave., Chicago, IL 60614 • 773-235-1188 • info@pagodared.com
PAGODARED.COM