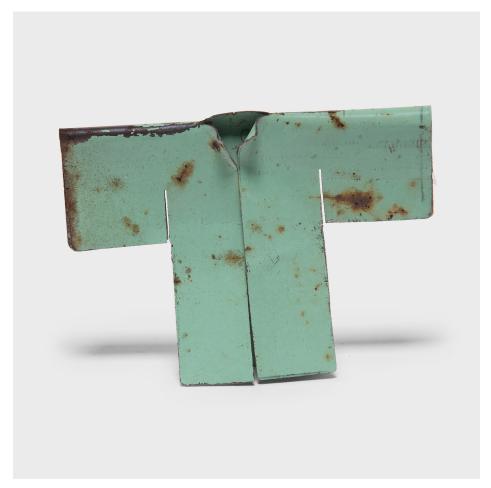

### "TINY TOT" JACKET BY GORDON CHANDLER

#### \$288

2020 • United States • Steel • Collection #DGC0001D W: 5.5" D: 1.25" H: 4.0"

Upon discovering a weathered steel drum that had been warped to resemble the sleeve of a garment, Atlanta-based artist Gordon Chandler was inspired to embark on a series of kimono sculptures formed from found metal scraps. This "Tiny Tot" jacket sculpture is a miniature version of his larger, wall-mounted kimono works and is comprised of a single piece of folded sheet metal. Manipulating rigid materials to behave like silken fabrics, Chandler exploits the latent beauty of rusted and weathered metals to create compositions full of texture and character. Continued...

## "TINY TOT" JACKET BY GORDON CHANDLER

The artist's initials have been stamped into the collar of the jacket sculpture in place of a garment label.