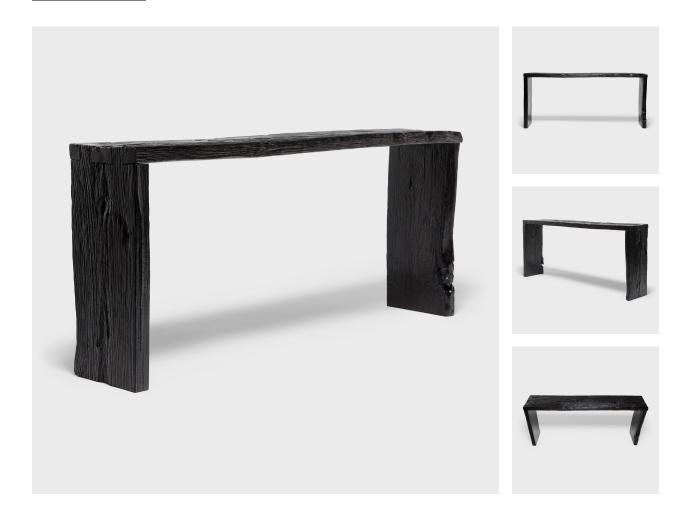

### DARK RECLAIMED ELM WATERFALL CONSOLE TABLE

#### \$5,880

Shandong, China • Northern Elmwood • Collection #TLA004 W: 72.0" D: 14.0" H: 32.0"

Made of wood reclaimed from Qing-dynasty architecture, this contemporary altar table is a celebration of wabi-sabi style. In the spirit of traditional Chinese joinery, the corners are finished with dovetail joints for a modern waterfall design. The clean lines highlight every knot, split, and groove in our expressive 18th-century elmwood timbers.