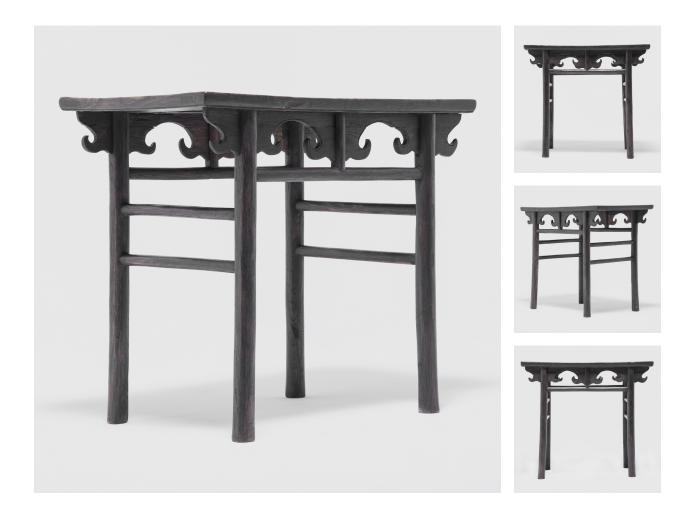

## **ROUND LEG WINE TABLE**

## \$2,980

c. 1850 • Shanxi, China • Northern Elmwood • Collection #BJEE189 W: 37.0" D: 23.5" H: 33.25"

This exquisitely crafted elmwood table was made over 150 years ago in the Shanxi region of China. The simple and sophisticated construction is dramatically highlighted by the way the spandrels come together with the spirited apron motif to create a silhouette that is very modern. A table of this proportion would have originally been used in a traditional Chinese home as an incense stand, for serving wine or for displaying potted landscapes or other collectibles.