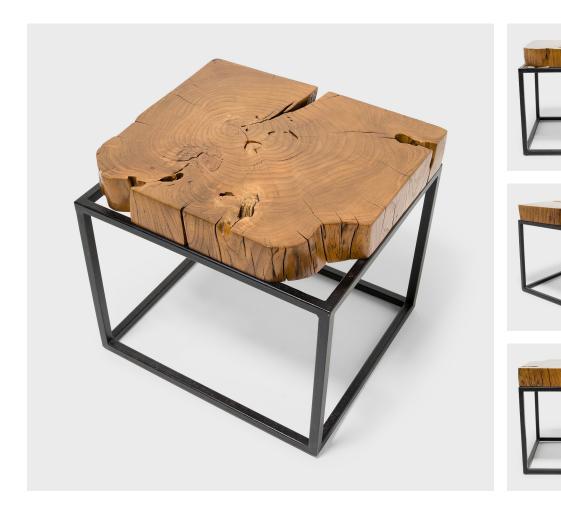

#### \$2,180

Southern China, China • Northern Elmwood, Steel • Collection #CESR024B W: 21.0" D: 19.0" H: 20.0"

This contemporary side table from Guangzhou, China combines minimalist form with organic modern textures. The reclaimed tabletop is a gorgeous cross-section of Chinese northern elm (yumu), selected for its density, warm coloring, and beautiful grain pattern. The raw, natural edges of the wood slab top contrast beautifully against the hard lines of the contemporary steel cube base. The unique name of this table honors its maker, Hana, a talented artisan and connoisseur of fine timbers who creates modern works inspired by Ming-dynasty furniture.