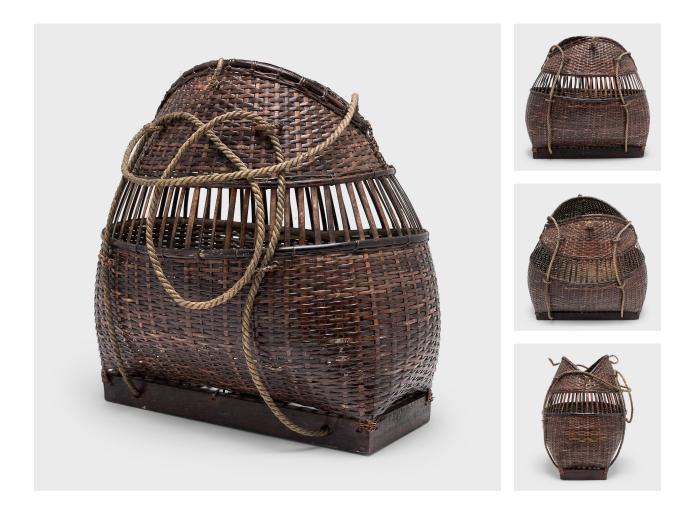

## \$780

Southeast Asia • Smoked Bamboo • Collection #CDH010B W: 15.5" D: 10.5" H: 16.0"

This smoky brown carrying basket originates from southeast Asia and is expertly crafted of thin strips of smoked bamboo. Carefully hand-woven in a plain weave with a band of exposed warp, the basket wonderfully showcases the artisan's mastery of their craft. The basket has a tapered form that swells at the base and narrows to a rounded opening that resembles a coin pouch with a latch handle. The edges are reinforced with bent reeds and the bottom is secured to a rectangular wooden base. Continued...

## WOVEN BAMBOO BASKET

Thin ropes made from twisted plant fibers run through small loops on the sides for use as a handle or shoulder straps. Framing the clean lines of the basket is a flat-oval reed detailing and twisted ropes to be used as a handle. Used for carrying goods or general storage, the basket is a work of art in itself and a beautiful example of a traditional craft.