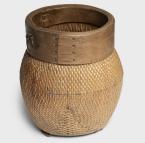

### **WOVEN RIVER BASKET**

#### \$288

c. 1900 • Shandong, China • Willow • Collection #TLB132C H: 15.0" Dia: 12.5"

Centuries ago, a woven reed fisherman's basket such as this would have been common in rural China as an everyday item, used until it became worn through. This hand-woven example remains in beautiful condition and features a tapered woven body secured to a round wooden rim. The willow and reed weave has worn beautifully with time but remains intact - a true testament to the maker's skill.