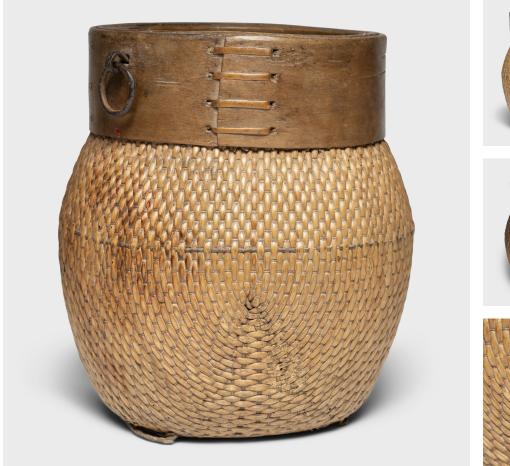

### **WOVEN RIVER BASKET**

#### \$288

c. 1900 • Shandong, China • Willow • Collection #TLB132C H: 15.0" Dia: 12.5"

Centuries ago, a woven reed fisherman's basket such as this would have been common in rural China as an everyday item, used until it became worn through. This hand-woven example remains in beautiful condition and features a tapered woven body secured to a round wooden rim. The willow and reed weave has worn beautifully with time but remains intact - a true testament to the maker's skill.